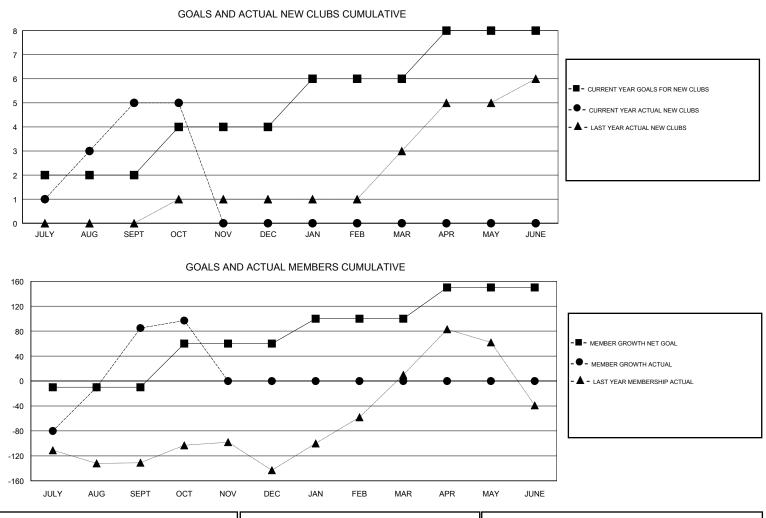

## BASSEY EDEM GMT:

| GMT: BASSEY EDEM |               |             | LOCATION NIGERIA |                                  |                           | GMT CA                  |                                                    |
|------------------|---------------|-------------|------------------|----------------------------------|---------------------------|-------------------------|----------------------------------------------------|
|                  | Club          | )S          |                  | Members<br>RESULTS FOR 2018-2019 |                           |                         |                                                    |
|                  | RESULTS FOR   | R 2018-2019 |                  |                                  |                           |                         |                                                    |
| QUARTER          | NEW CLUB GOAL | NEW CLUBS   | DROPPED CLUBS    | QUARTER                          | MEMBER GROWTH NET<br>GOAL | MEMBER GROWTH<br>ACTUAL | DROPPED<br>MEMBERS ACTUAL<br>(including transfers) |
| JULY/AUG/SEPT    | 2             | 5           | 5                | JULY/AUG/SEPT                    | -10                       | 229                     | 136                                                |
| OCT/NOV/DEC      | 2             | 0           | 0                | OCT/NOV/DEC                      | 70                        | 17                      | 5                                                  |
| JAN/FEB/MAR      | 2             | 0           | 0                | JAN/FEB/MAR                      | 40                        | 0                       | 0                                                  |
| APR/MAY/JUNE     | 2             | 0           | 0                | APR/MAY/JUNE                     | 50                        | 0                       | 0                                                  |